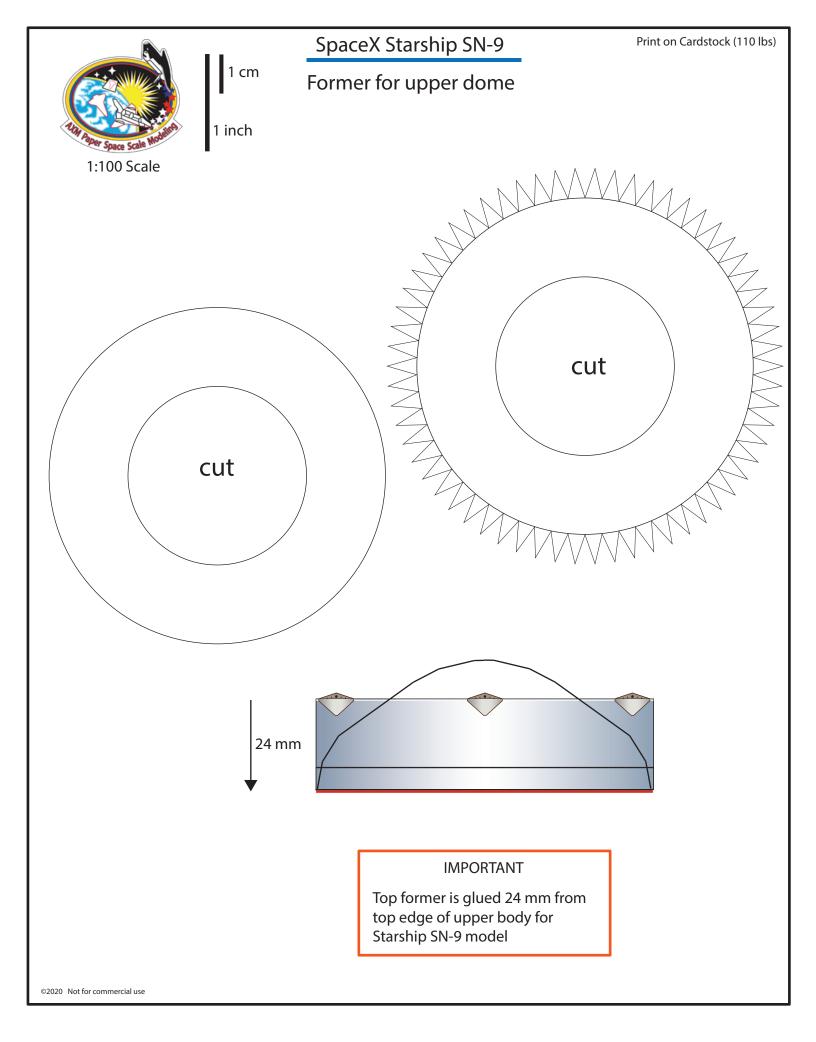

1 inch

©2020 Not for commercial use

| <b>E</b> |                        | m             | SpaceX Starship SN | Print on Cardstock (110 lbs)<br><mark>Revised</mark> |
|----------|------------------------|---------------|--------------------|------------------------------------------------------|
| 1:10     | 0 Scale                | י<br>ראש בארא |                    |                                                      |
|          | Connectors<br>nosecone | for           |                    |                                                      |
|          |                        |               |                    | Connectors for upper<br>and lower body               |
|          | e section              |               |                    |                                                      |
| interio  | br wall                |               |                    |                                                      |
|          | Curve this<br>segment  |               |                    |                                                      |