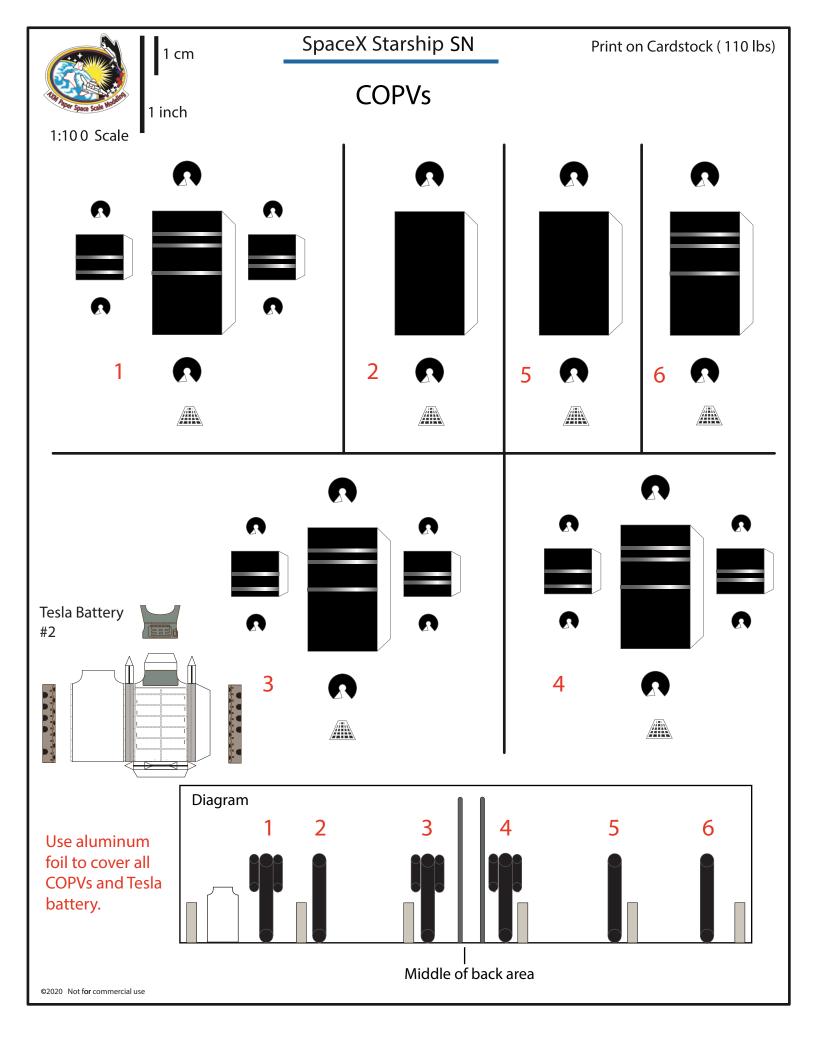

|                              | SpaceX Starship SN | Print on Cardstock (110 lbs) |
|------------------------------|--------------------|------------------------------|
| 1 cm                         |                    |                              |
| 1:100 Scale                  |                    |                              |
|                              |                    |                              |
|                              |                    |                              |
|                              |                    |                              |
|                              |                    | $\geq$                       |
|                              |                    | × /                          |
|                              |                    |                              |
|                              |                    |                              |
|                              |                    |                              |
|                              |                    |                              |
|                              | 50 <sup>2</sup>    |                              |
|                              |                    |                              |
|                              |                    |                              |
|                              |                    |                              |
|                              |                    |                              |
|                              |                    |                              |
|                              |                    |                              |
|                              |                    |                              |
|                              |                    |                              |
|                              |                    |                              |
|                              | >                  |                              |
| ©2020 Not for commercial use |                    |                              |