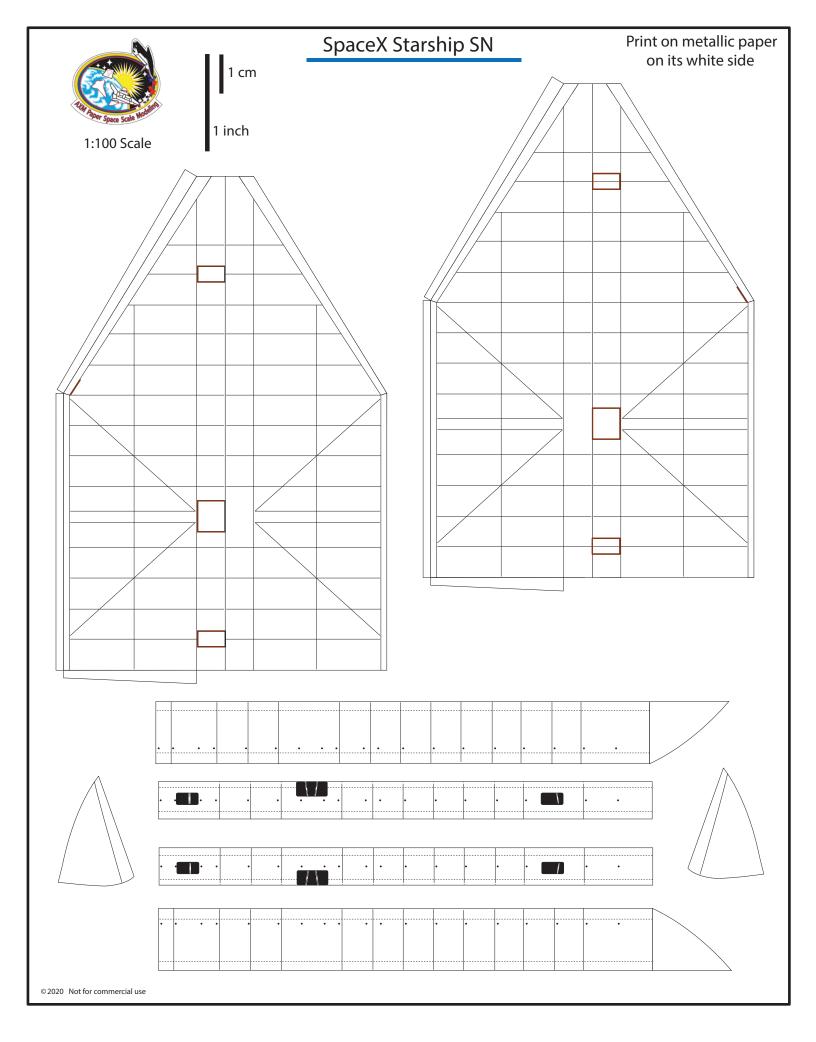

©2029 Not for commercial use

1 cm

| 'n | Nosecone-body 5 ring stack interior detail |
|----|--------------------------------------------|
|    |                                            |

SpaceX Starship SN9