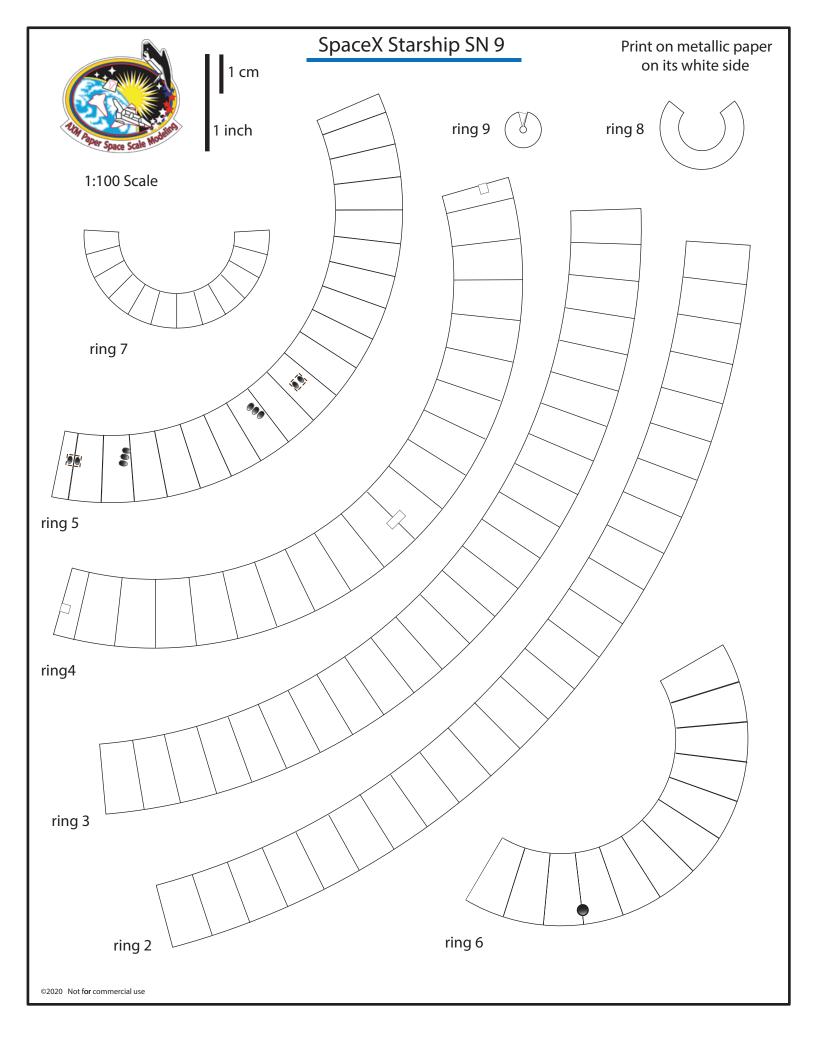

1 cm

1 inch

1:100 Scale

SpaceX Starship SN9

Print on metallic paper on its white side