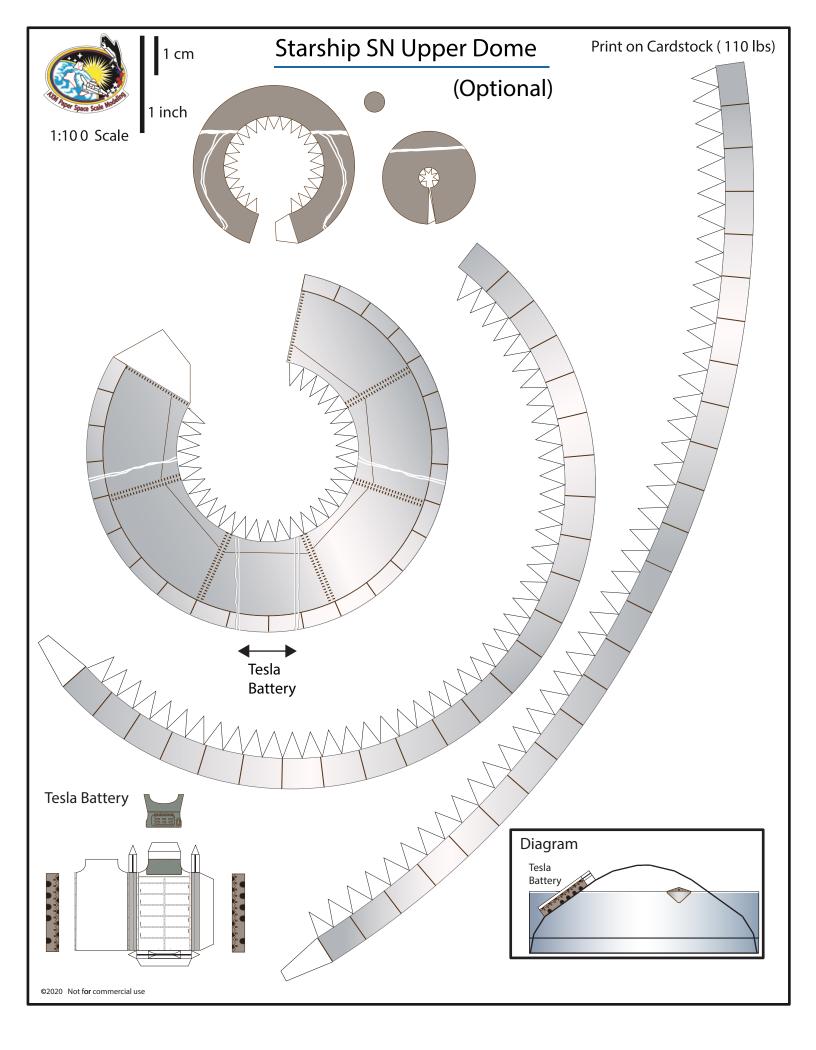

|  |
|   |  |  |          |  |
| [ |  |  |          |  |
|   |  |  |          |  |
|   |  |  |          |  |
|   |  |  |          |  |
|   |  |  |          |  |
| - |  |  |          |  |
|   |  |  |          |  |
|   |  |  |          |  |
| 8 |  |  |          |  |
| 0 |  |  |          |  |
| 1 |  |  |          |  |
|   |  |  |          |  |
|   |  |  |          |  |
| [ |  |  |          |  |
| 8 |  |  |          |  |
| 8 |  |  |          |  |
|   |  |  |          |  |
| 1 |  |  |          |  |
|   |  |  |          |  |
|   |  |  |          |  |
|   |  |  |          |  |
|   |  |  |          |  |
|   |  |  |          |  |
|   |  |  |          |  |
|   |  |  | НI       |  |
| [ |  |  |          |  |
| 1 |  |  |          |  |



1 inch



©2020 Not for commercial use

























| <b>E</b> |                        | m             | SpaceX Starship SN | Print on Cardstock (110 lbs)<br><mark>Revised</mark> |
|----------|------------------------|---------------|--------------------|------------------------------------------------------|
| 1:10     | 0 Scale                | י<br>ראש בארא |                    |                                                      |
|          | Connectors<br>nosecone | for           |                    |                                                      |
|          |                        |               |                    | Connectors for upper<br>and lower body               |
|          | e section              |               |                    |                                                      |
| interio  | br