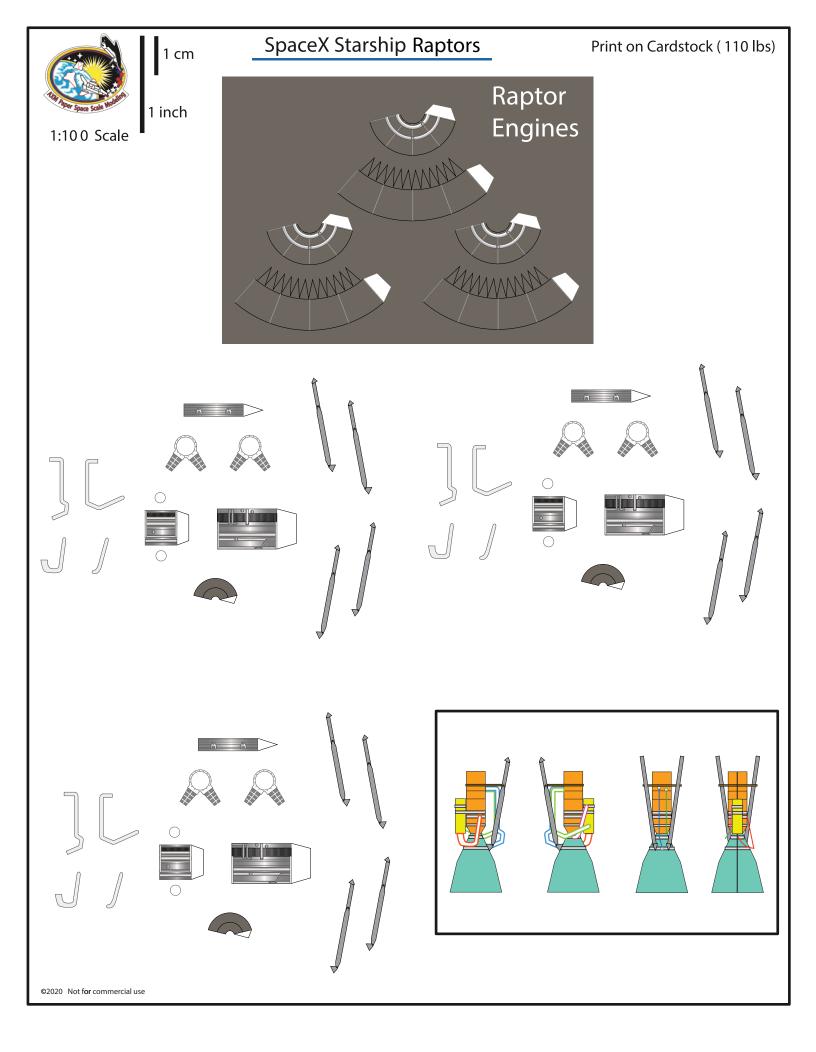

-----------|
| 1:10     | 0 Scale                | י<br>ראש בארא |                    |                                                      |
|          | Connectors<br>nosecone | for           |                    |                                                      |
|          |                        |               |                    | Connectors for upper<br>and lower body               |
|          | e section              |               |                    |                                                      |
| interio  | br wall                |               |                    |                                                      |
|          | Curve this<br>segment  |               |                    |                                                      |









## Raptor Engines back print page