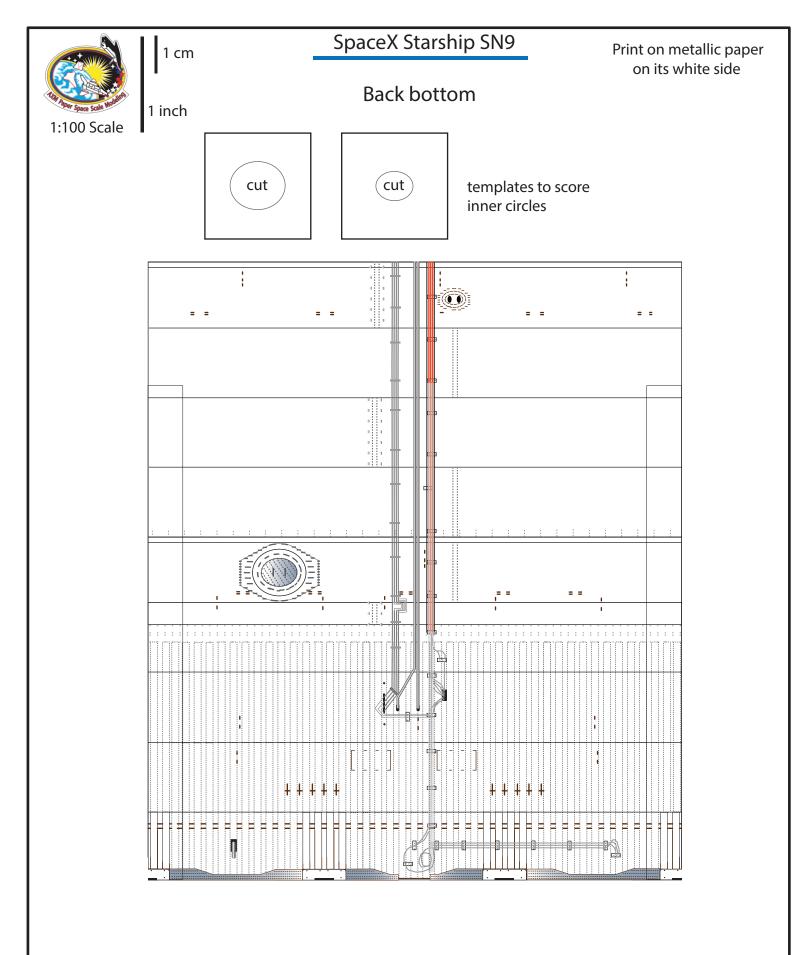

1 cm

1 inch

1:100 Scale

SpaceX Starship SN9

Print on metallic paper on its white side