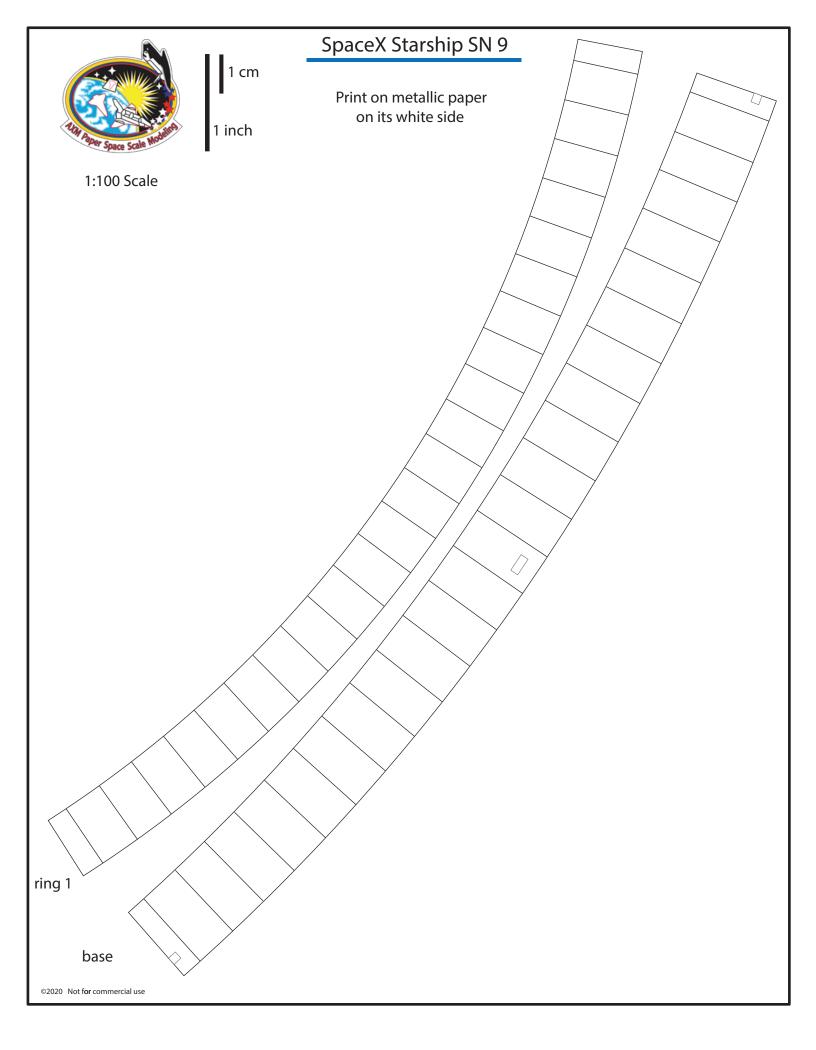

1 cm

1 inch

1:100 Scale

SpaceX Starship SN9

Print on metallic paper on its white side