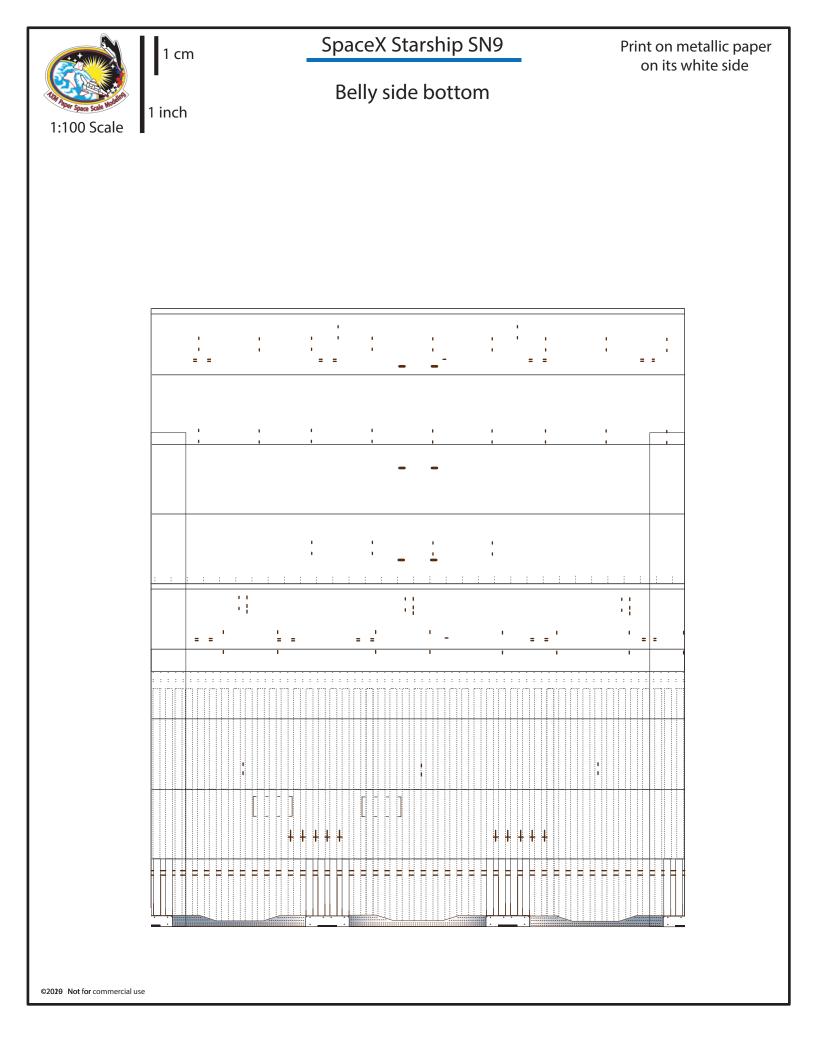

1 cm

1 inch

1:100 Scale

SpaceX Starship SN9

Print on metallic paper on its white side