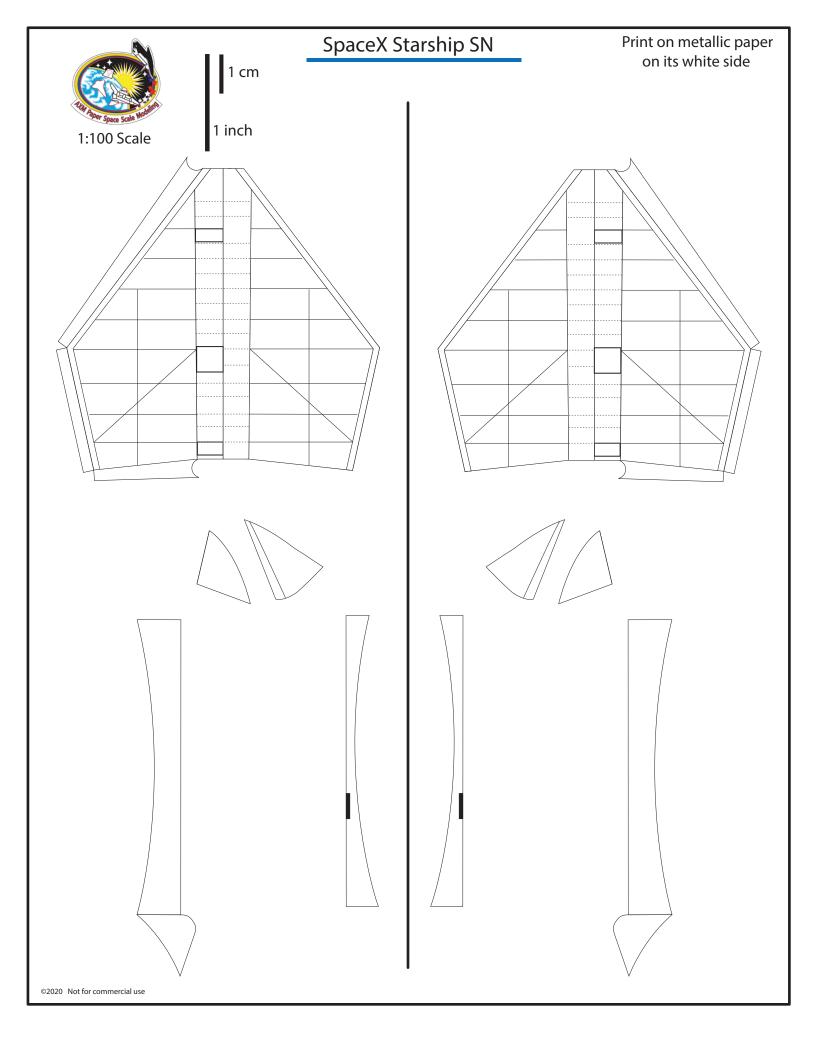

1 cm

1 inch

1:100 Scale

SpaceX Starship SN9

Print on metallic paper on its white side

## Nosecone-body 5 ring stack

|                   |  |  |  |  | 1 |       |  |  |  |   |  |  |  | , |  |  |   |  |   |     |        |   |  | 1 |  |  |  |  |
|-------------------|--|--|--|--|---|-------|--|--|--|---|--|--|--|---|--|--|---|--|---|-----|--------|---|--|---|--|--|--|--|
|                   |  |  |  |  |   |       |  |  |  |   |  |  |  |   |  |  |   |  |   |     |        |   |  |   |  |  |  |  |
| Jmbilical<br>iide |  |  |  |  |   | <br>E |  |  |  | E |  |  |  |   |  |  | - |  |   |     |        |   |  |   |  |  |  |  |
|                   |  |  |  |  |   |       |  |  |  |   |  |  |  |   |  |  |   |  |   |     |        |   |  |   |  |  |  |  |
|                   |  |  |  |  |   |       |  |  |  |   |  |  |  |   |  |  |   |  | , | . ( |        |   |  |   |  |  |  |  |
|                   |  |  |  |  |   |       |  |  |  |   |  |  |  |   |  |  |   |  | 1 | - ( | С<br>С | - |  |   |  |  |  |  |
|                   |  |  |  |  |   |       |  |  |  |   |  |  |  |   |  |  |   |  | 4 | - ( |        | , |  |   |  |  |  |  |
|                   |  |  |  |  |   |       |  |  |  |   |  |  |  |   |  |  |   |  | * | - ( |        | , |  |   |  |  |  |  |
|                   |  |  |  |  |   |       |  |  |  |   |  |  |  |   |  |  |   |  |   | - ( |        | / |  |   |  |  |  |  |
| Front             |  |  |  |  |   |       |  |  |  |   |  |  |  |   |  |  |   |  |   |     |        |   |  |   |  |  |  |  |
| Front             |  |  |  |  |   |       |  |  |  | 1 |  |  |  |   |  |  |   |  |   |     |        |   |  |   |  |  |  |  |