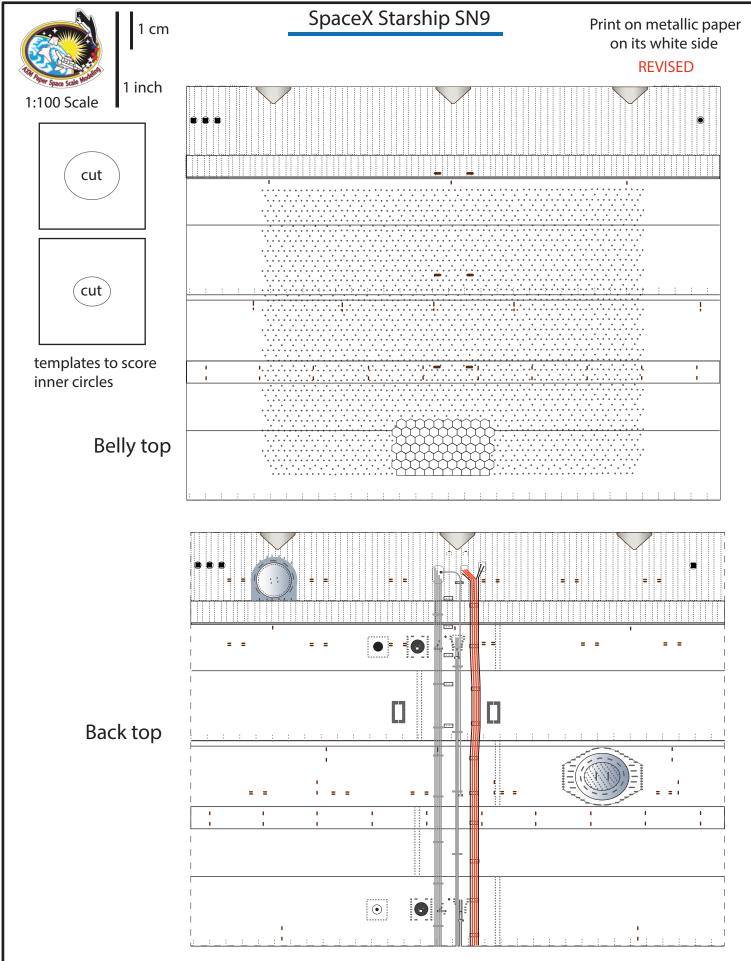

1 cm

1 inch

1:100 Scale

SpaceX Starship SN9

Print on metallic paper on its white side