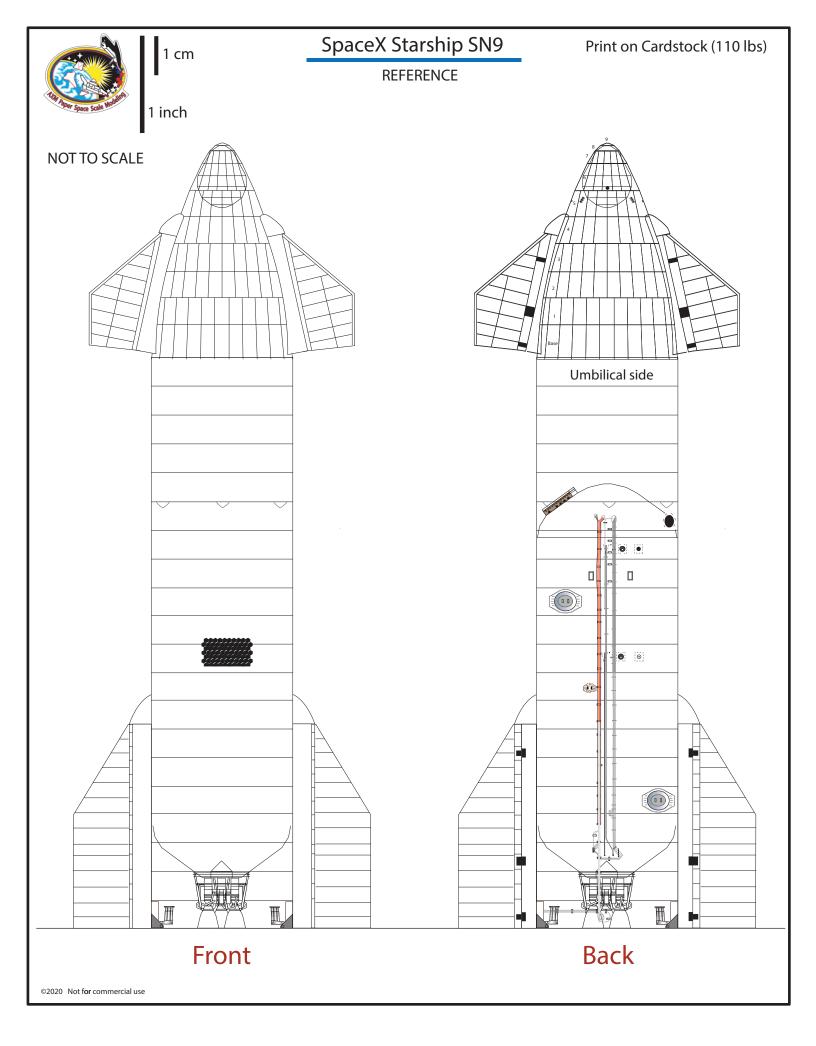

## Nosecone-body 5 ring stack

|                   |  |  |  |  | 1 |       |  |  |  |   |  |  |  | , |  |  |   |  |   |     |        |   |  | 1 |  |  |  |  |
|-------------------|--|--|--|--|---|-------|--|--|--|---|--|--|--|---|--|--|---|--|---|-----|--------|---|--|---|--|--|--|--|
|                   |  |  |  |  |   |       |  |  |  |   |  |  |  |   |  |  |   |  |   |     |        |   |  |   |  |  |  |  |
| Jmbilical<br>iide |  |  |  |  |   | <br>E |  |  |  | E |  |  |  |   |  |  | - |  |   |     |        |   |  |   |  |  |  |  |
|                   |  |  |  |  |   |       |  |  |  |   |  |  |  |   |  |  |   |  |   |     |        |   |  |   |  |  |  |  |
|                   |  |  |  |  |   |       |  |  |  |   |  |  |  |   |  |  |   |  | , | . ( |        |   |  |   |  |  |  |  |
|                   |  |  |  |  |   |       |  |  |  |   |  |  |  |   |  |  |   |  | 1 | - ( | С<br>С | - |  |   |  |  |  |  |
|                   |  |  |  |  |   |       |  |  |  |   |  |  |  |   |  |  |   |  | 4 | - ( |        | , |  |   |  |  |  |  |
|                   |  |  |  |  |   |       |  |  |  |   |  |  |  |   |  |  |   |  | * | - ( |        | , |  |   |  |  |  |  |
|                   |  |  |  |  |   |       |  |  |  |   |  |  |  |   |  |  |   |  |   | - ( |        | / |  |   |  |  |  |  |
| Front             |  |  |  |  |   |       |  |  |  |   |  |  |  |   |  |  |   |  |   |     |        |   |  |   |  |  |  |  |
| Front             |  |  |  |  |   |       |  |  |  | 1 |  |  |  |   |  |  |   |  |   |     |        |   |  |   |  |  |  |  |

©2029 Not for commercial use

1 cm

| 'n | Nosecone-body 5 ring stack interior detail |
|----|--------------------------------------------|
|    |                                            |

SpaceX Starship SN9