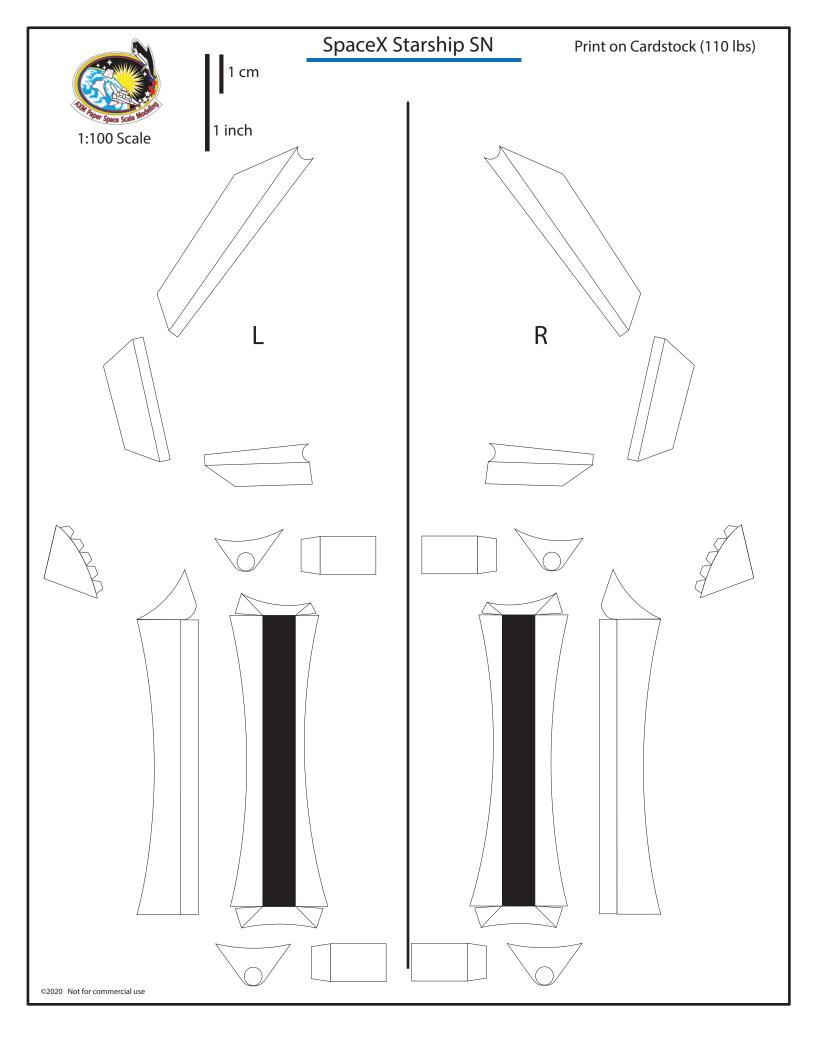

|  |          |  |
|   |  |  |          |  |
| [ |  |  |          |  |
|   |  |  |          |  |
|   |  |  |          |  |
|   |  |  |          |  |
|   |  |  |          |  |
| - |  |  |          |  |
|   |  |  |          |  |
|   |  |  |          |  |
| 8 |  |  |          |  |
| 0 |  |  |          |  |
| 1 |  |  |          |  |
|   |  |  |          |  |
|   |  |  |          |  |
| [ |  |  |          |  |
| 8 |  |  |          |  |
| 8 |  |  |          |  |
|   |  |  |          |  |
| 1 |  |  |          |  |
|   |  |  |          |  |
|   |  |  |          |  |
|   |  |  |          |  |
|   |  |  |          |  |
|   |  |  |          |  |
|   |  |  |          |  |
|   |  |  | НI       |  |
| [ |  |  |          |  |
| 1 |  |  |          |  |



1 inch



©2020 Not for commercial use

























| <b>E</b> |                        | m             | SpaceX Starship SN | Print on Cardstock (110 lbs)<br><mark>Revised</mark> |
|----------|------------------------|---------------|--------------------|------------------------------------------------------|
| 1:10     | 0 Scale                | י<br>ראש בארא |                    |                                                      |
|          | Connectors<br>nosecone | for           |                    |                                                      |
|          |                        |               |                    | Connectors for upper<br>and lower body               |
|          | e section              |               |                    |                                                      |
| inte