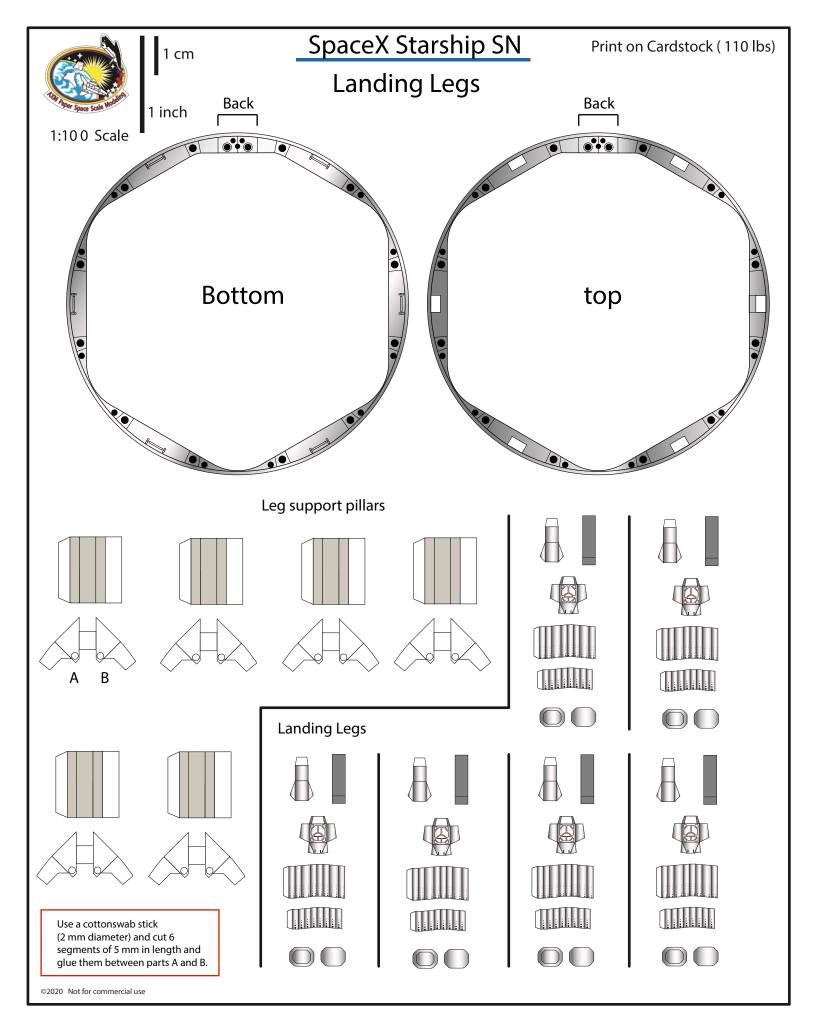

|                              | SpaceX Starship SN | Print on Cardstock (110 lbs) |
|------------------------------|--------------------|------------------------------|
| 1 cm                         |                    |                              |
| 1:100 Scale                  |                    |                              |
|                              |                    |                              |
|                              |                    |                              |
|                              |                    |                              |
|                              |                    | $\geq$                       |
|                              |                    | × /                          |
|                              |                    |                              |
|                              |                    |                              |
|                              |                    |                              |
|                              |                    |                              |
|                              | 50 <sup>2</sup>    |                              |
|                              |                    |                              |
|                              |                    |                              |
|                              |                    |                              |
|                              |                    |                              |
|                              |                    |                              |
|                              |                    |                              |
|                              |                    |                              |
|                              |                    |                              |
|                              |                    |                              |
|                              | >                  |                              |
| ©2020 Not for commercial use |                    |                              |