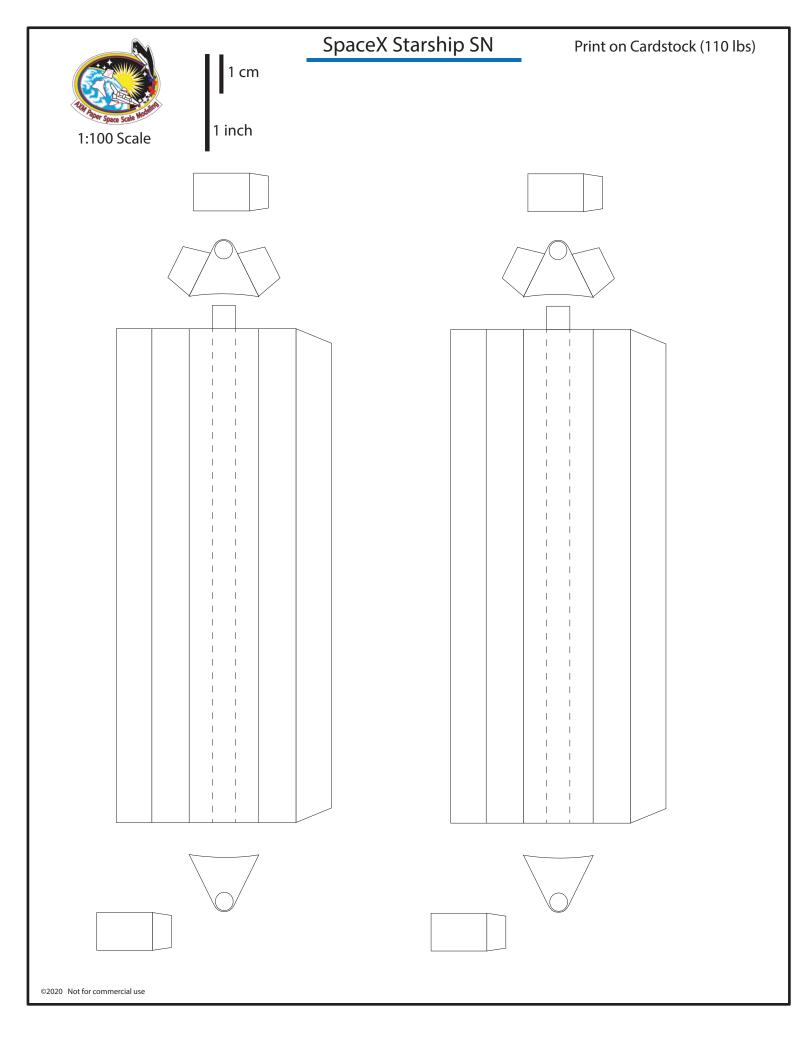

## Nosecone-body 5 ring stack

|                   |  |  |  |  | 1 |       |  |  |  |   |  |  |  | , |  |  |   |  |   |     |        |   |  | 1 |  |  |  |  |
|-------------------|--|--|--|--|---|-------|--|--|--|---|--|--|--|---|--|--|---|--|---|-----|--------|---|--|---|--|--|--|--|
|                   |  |  |  |  |   |       |  |  |  |   |  |  |  |   |  |  |   |  |   |     |        |   |  |   |  |  |  |  |
| Jmbilical<br>iide |  |  |  |  |   | <br>E |  |  |  | E |  |  |  |   |  |  | - |  |   |     |        |   |  |   |  |  |  |  |
|                   |  |  |  |  |   |       |  |  |  |   |  |  |  |   |  |  |   |  |   |     |        |   |  |   |  |  |  |  |
|                   |  |  |  |  |   |       |  |  |  |   |  |  |  |   |  |  |   |  | , | . ( |        |   |  |   |  |  |  |  |
|                   |  |  |  |  |   |       |  |  |  |   |  |  |  |   |  |  |   |  | 1 | - ( | С<br>С | - |  |   |  |  |  |  |
|                   |  |  |  |  |   |       |  |  |  |   |  |  |  |   |  |  |   |  | 4 | - ( |        | , |  |   |  |  |  |  |
|                   |  |  |  |  |   |       |  |  |  |   |  |  |  |   |  |  |   |  | * | - ( |        | , |  |   |  |  |  |  |
|                   |  |  |  |  |   |       |  |  |  |   |  |  |  |   |  |  |   |  |   | - ( |        | / |  |   |  |  |  |  |
| Front             |  |  |  |  |   |       |  |  |  |   |  |  |  |   |  |  |   |  |   |     |        |   |  |   |  |  |  |  |
| Front             |  |  |  |  |   |       |  |  |  | 1 |  |  |  |   |  |  |   |  |   |     |        |   |  |   |  |  |  |  |