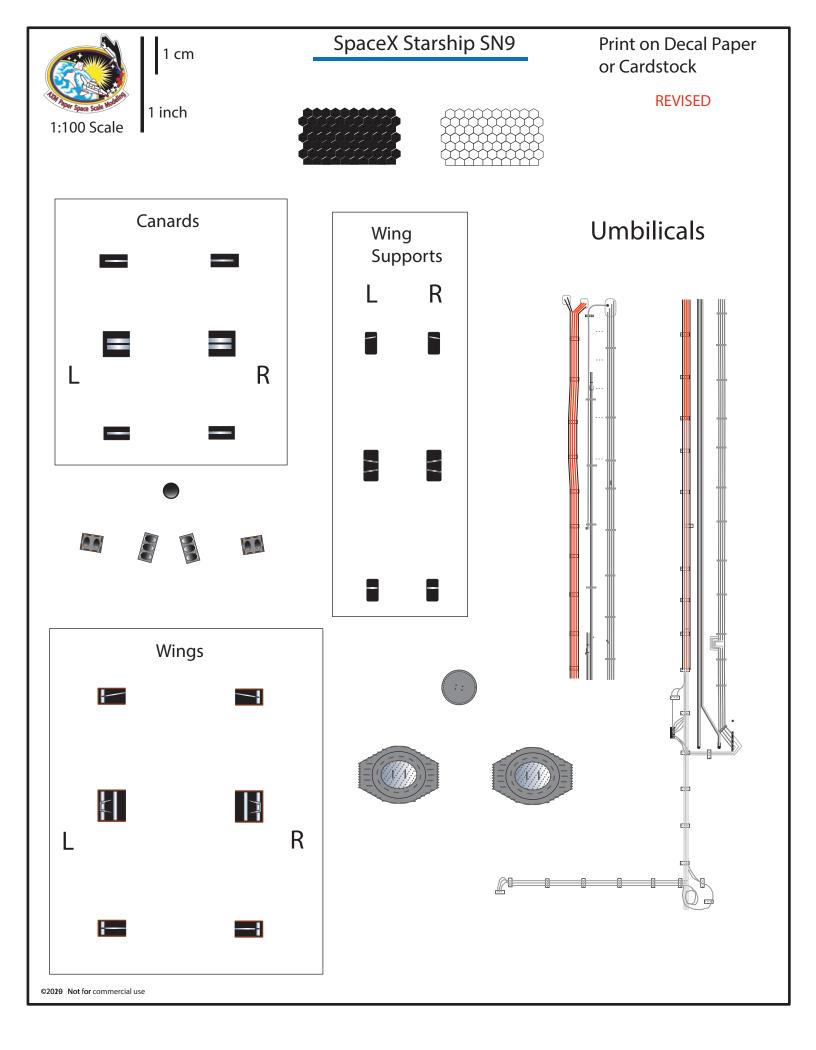

|  |  |          |  |
|   |  |  |          |  |
| [ |  |  |          |  |
|   |  |  |          |  |
|   |  |  |          |  |
|   |  |  |          |  |
|   |  |  |          |  |
| - |  |  |          |  |
|   |  |  |          |  |
|   |  |  |          |  |
| 8 |  |  |          |  |
| 0 |  |  |          |  |
| 1 |  |  |          |  |
|   |  |  |          |  |
|   |  |  |          |  |
| [ |  |  |          |  |
| 8 |  |  |          |  |
| 8 |  |  |          |  |
|   |  |  |          |  |
| 1 |  |  |          |  |
|   |  |  |          |  |
|   |  |  |          |  |
|   |  |  |          |  |
|   |  |  |          |  |
|   |  |  |          |  |
|   |  |  |          |  |
|   |  |  | НI       |  |
| [ |  |  |          |  |
| 1 |  |  |          |  |



1 inch



©2020 Not for commercial use

























| <b>E</b> |                        | m             | SpaceX Starship SN | Print on Cardstock (110 lbs)<br><mark>Revised</mark> |
|----------|------------------------|---------------|--------------------|------------------------------------------------------|
| 1:10     | 0 Scale                | י<br>ראש בארא |                    |                                                      |
|          | Connectors<br>nosecone | for           |                    |                                                      |
|          |                        |               |                    | Connectors for upper<br>and lower body               |
|          | e section              |               |                    |                                                      |